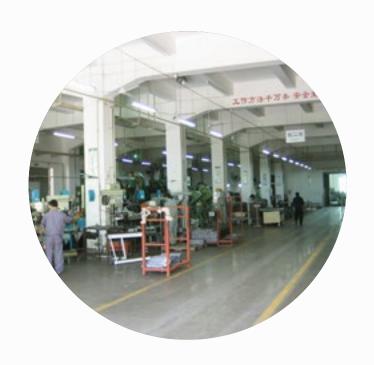

# YIREE Factory Photos

800,000 sq.ft in total with over 750 employees. Monthly capacity is over  $280 \times 40'$  HQ container in average.