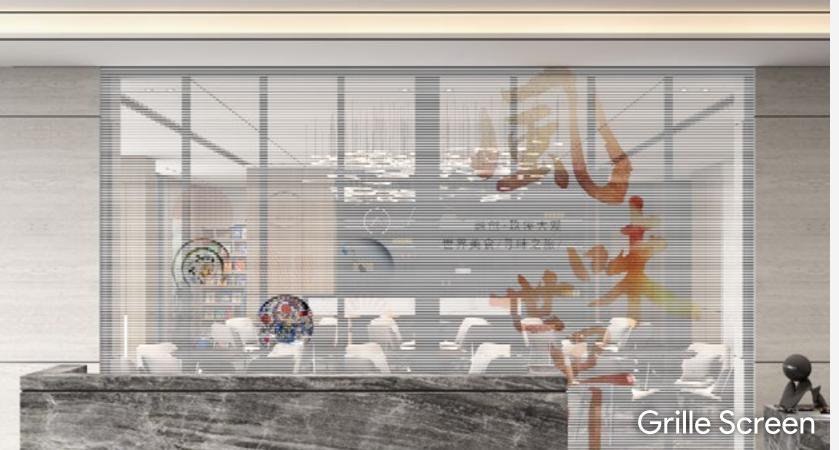

#### Method A:

iMGS Cloud Content Management System

F-Series

W-Series

**D-Series** 

H-Series

S-Series

**LED Transparent** Screen

**LED Screen** 

Transparent LCD Display

**LCD SCREEN** 

## IN-STORE