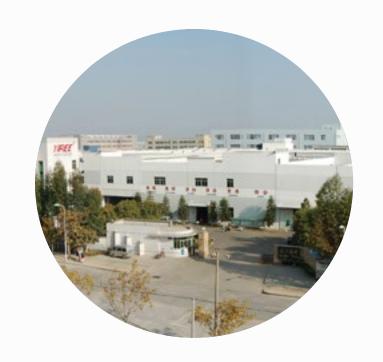

# YIREE Factory Photos

800,000 sq.ft in total with over 750 employees. Monthly capacity is over  $280 \times 40'$  HQ container in average.