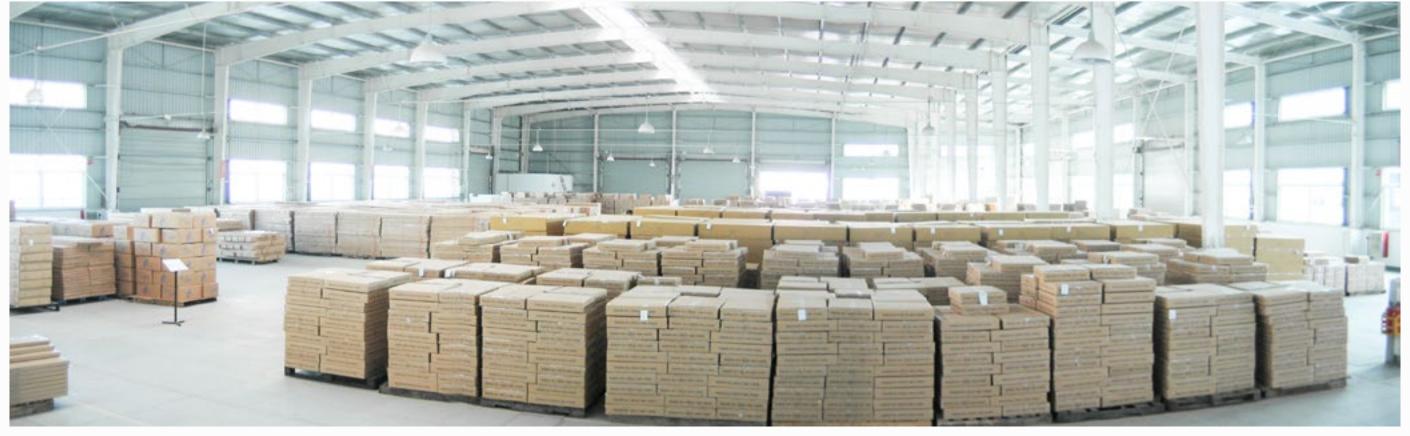

# YIREE Factory Photos

800,000 sq.ft in total with over 750 employees. Monthly capacity is over  $280 \times 40'$  HQ container in average.