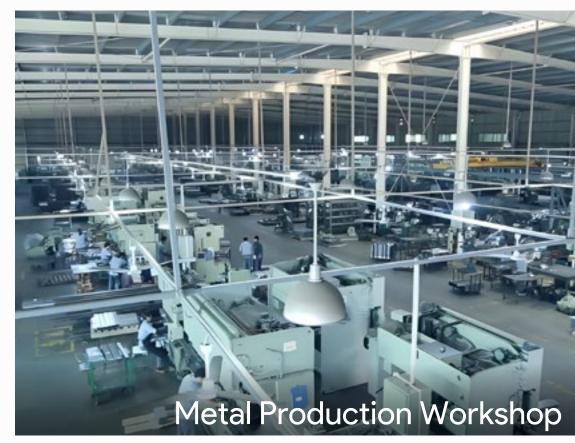

# YIREE Factory Photos

800,000 sq.ft in total with over 750 employees. Monthly capacity is over  $280 \times 40'$  HQ container in average.