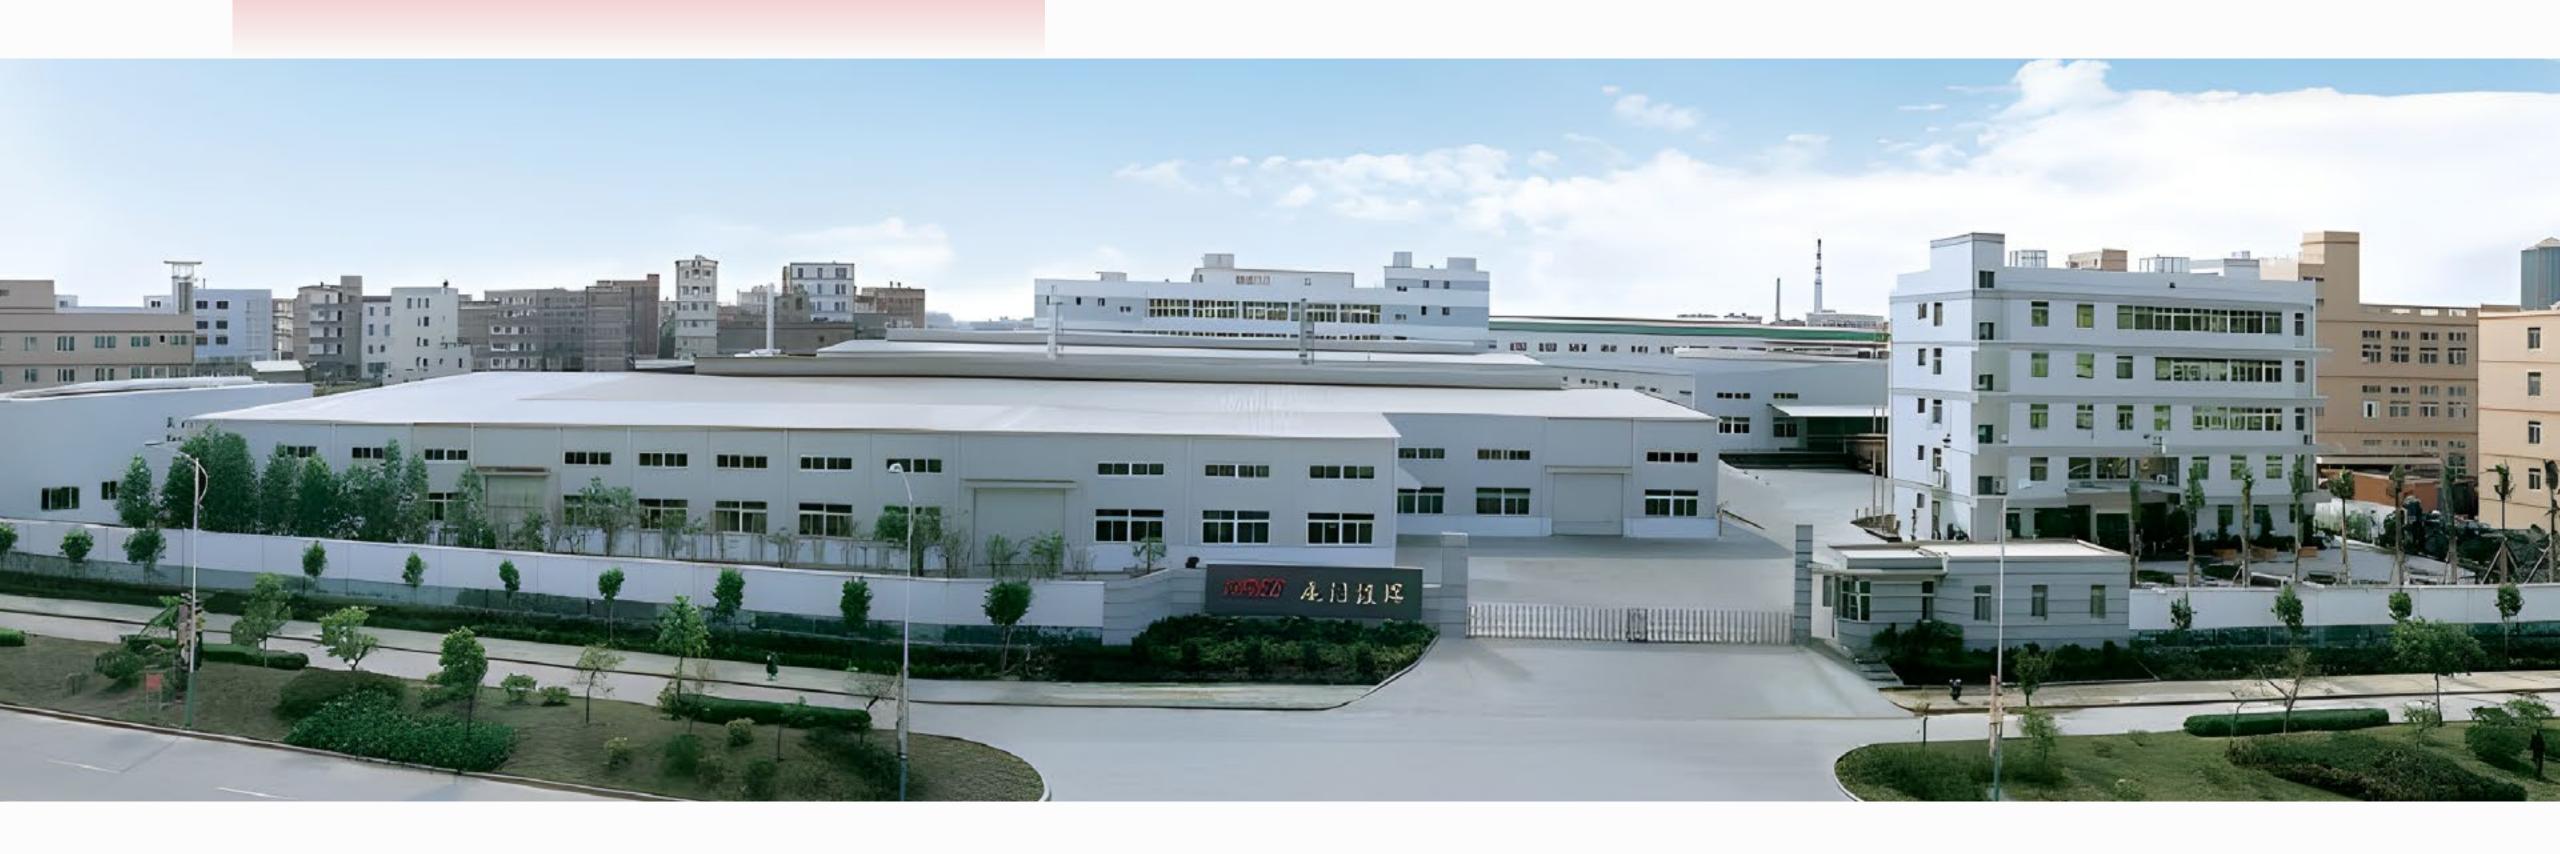

# YIREE Factory Photos

800,000 sq.ft in total with over 750 employees. Monthly capacity is over  $280 \times 40'$  HQ container in average.