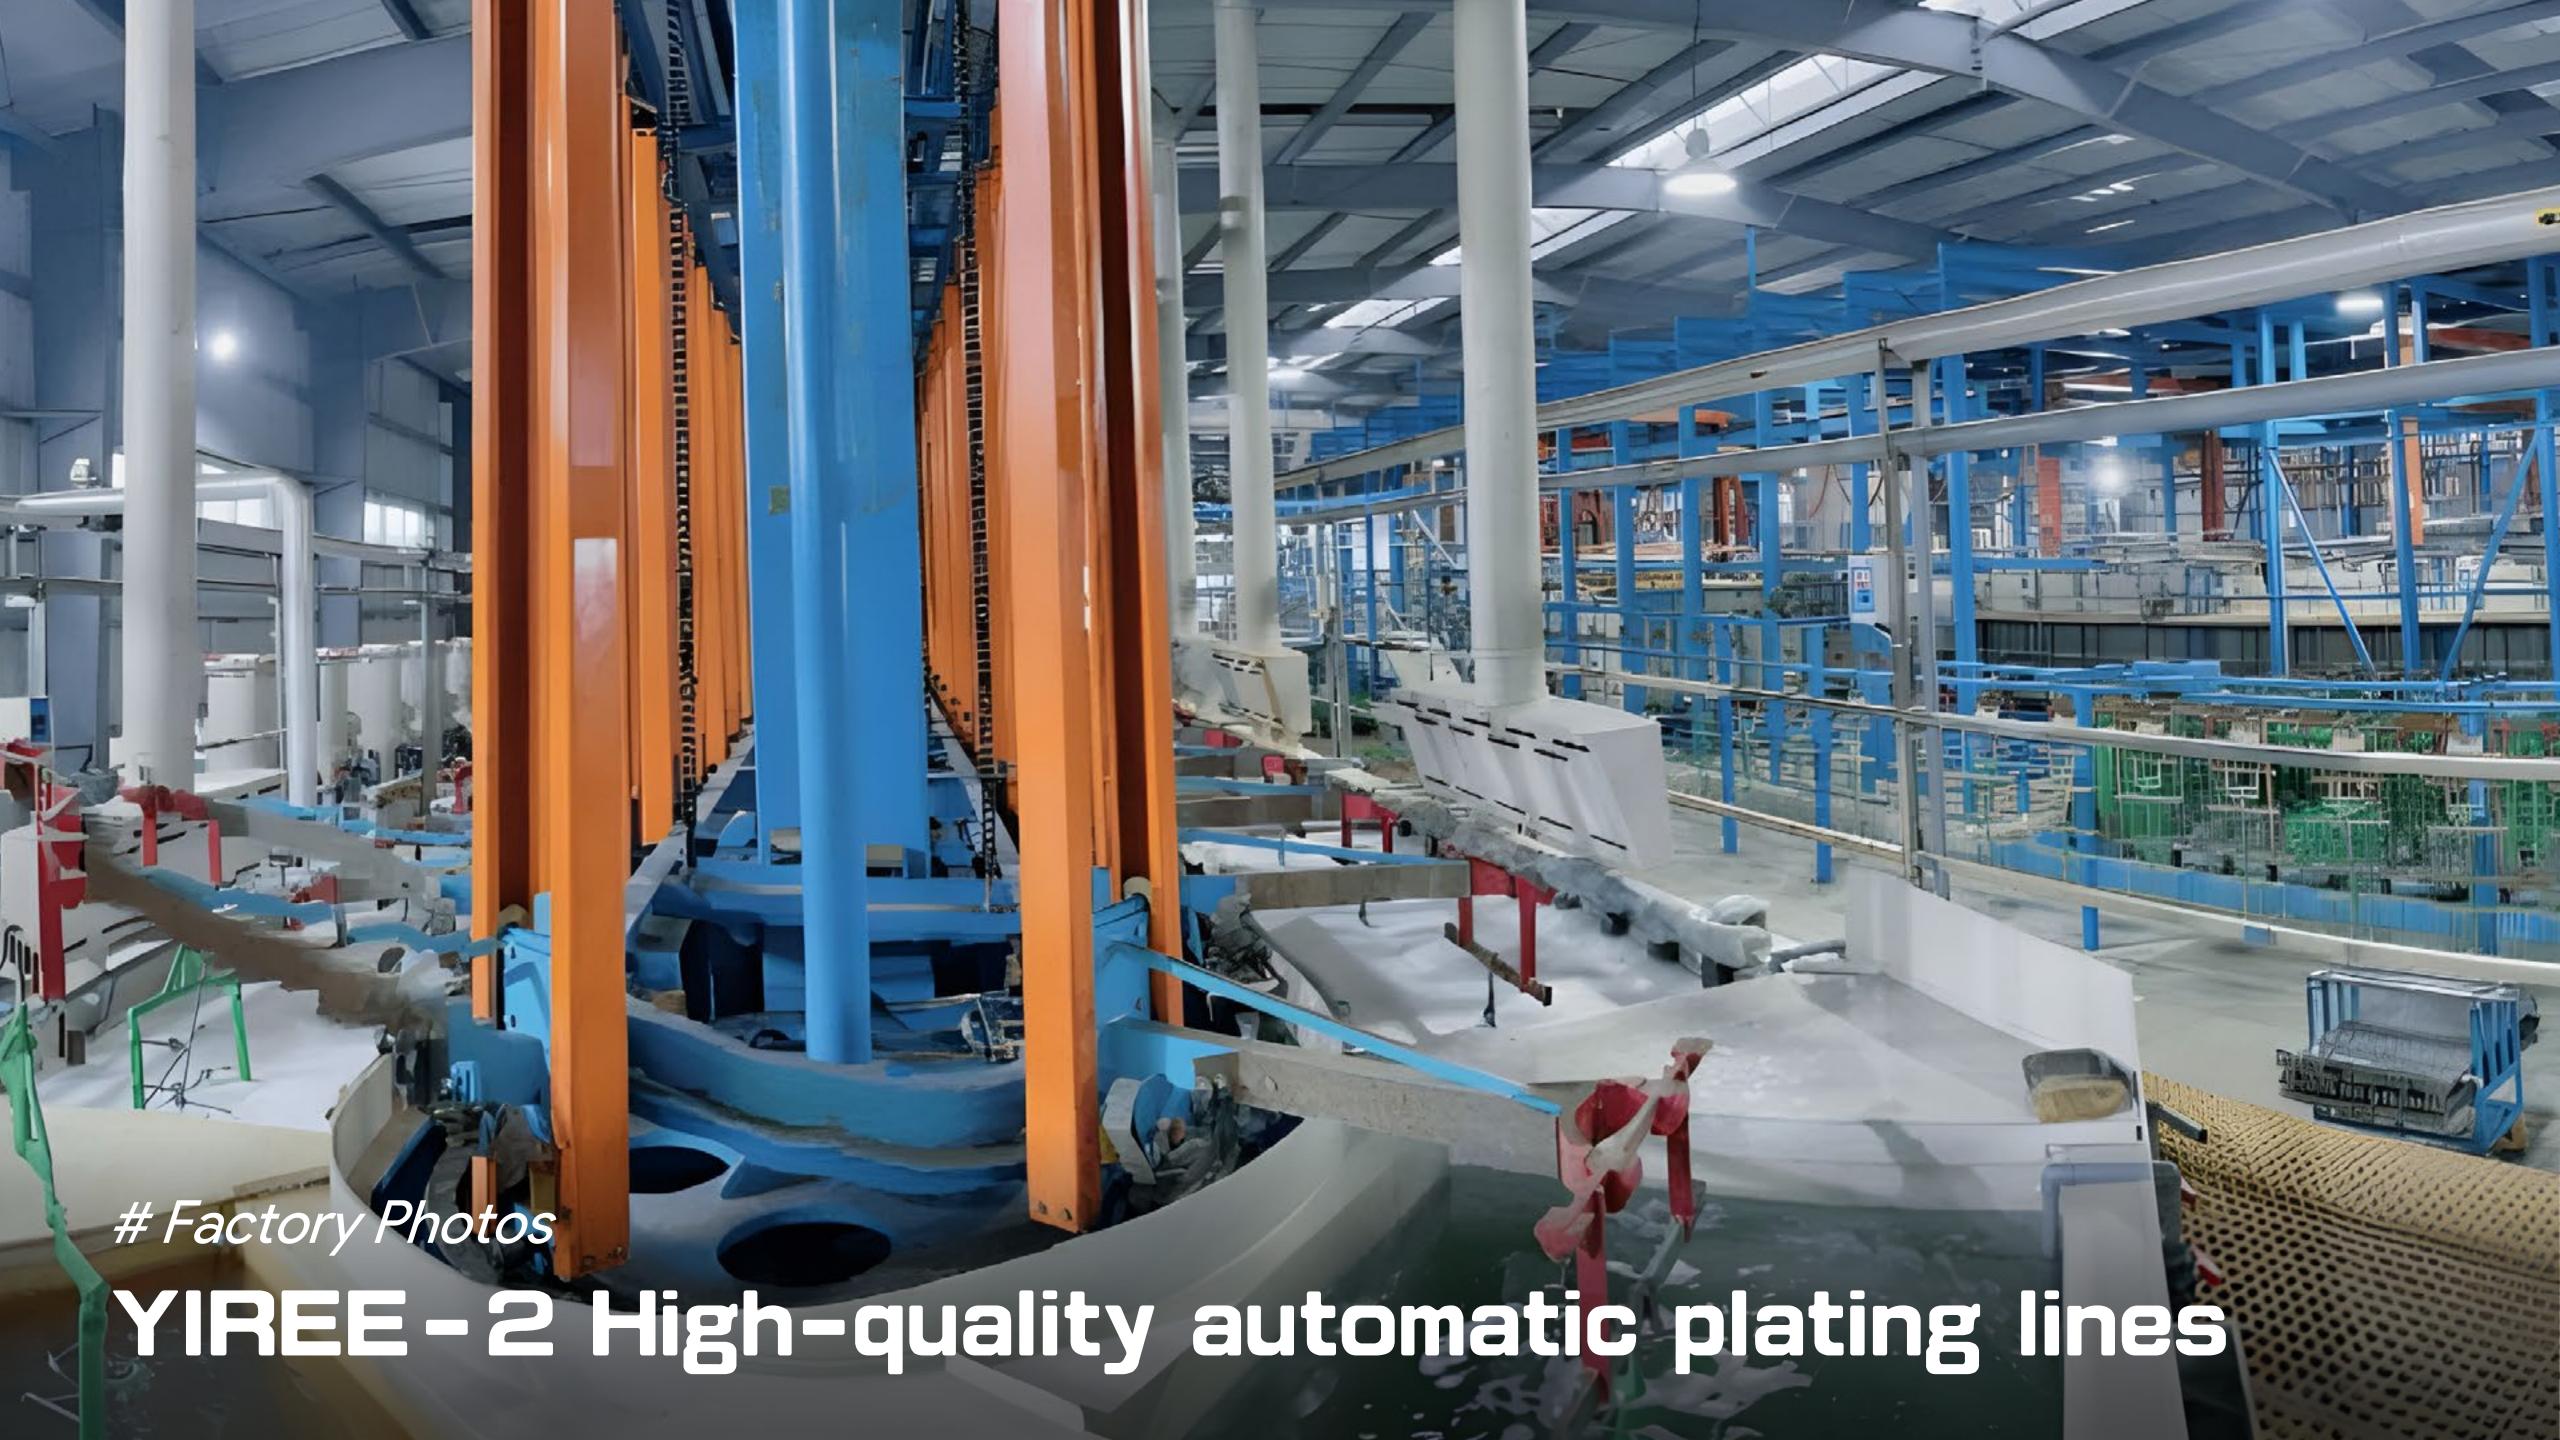

# YIREE Factory Photos

800,000 sq.ft in total with over 750 employees. Monthly capacity is over  $280 \times 40'$  HQ container in average.