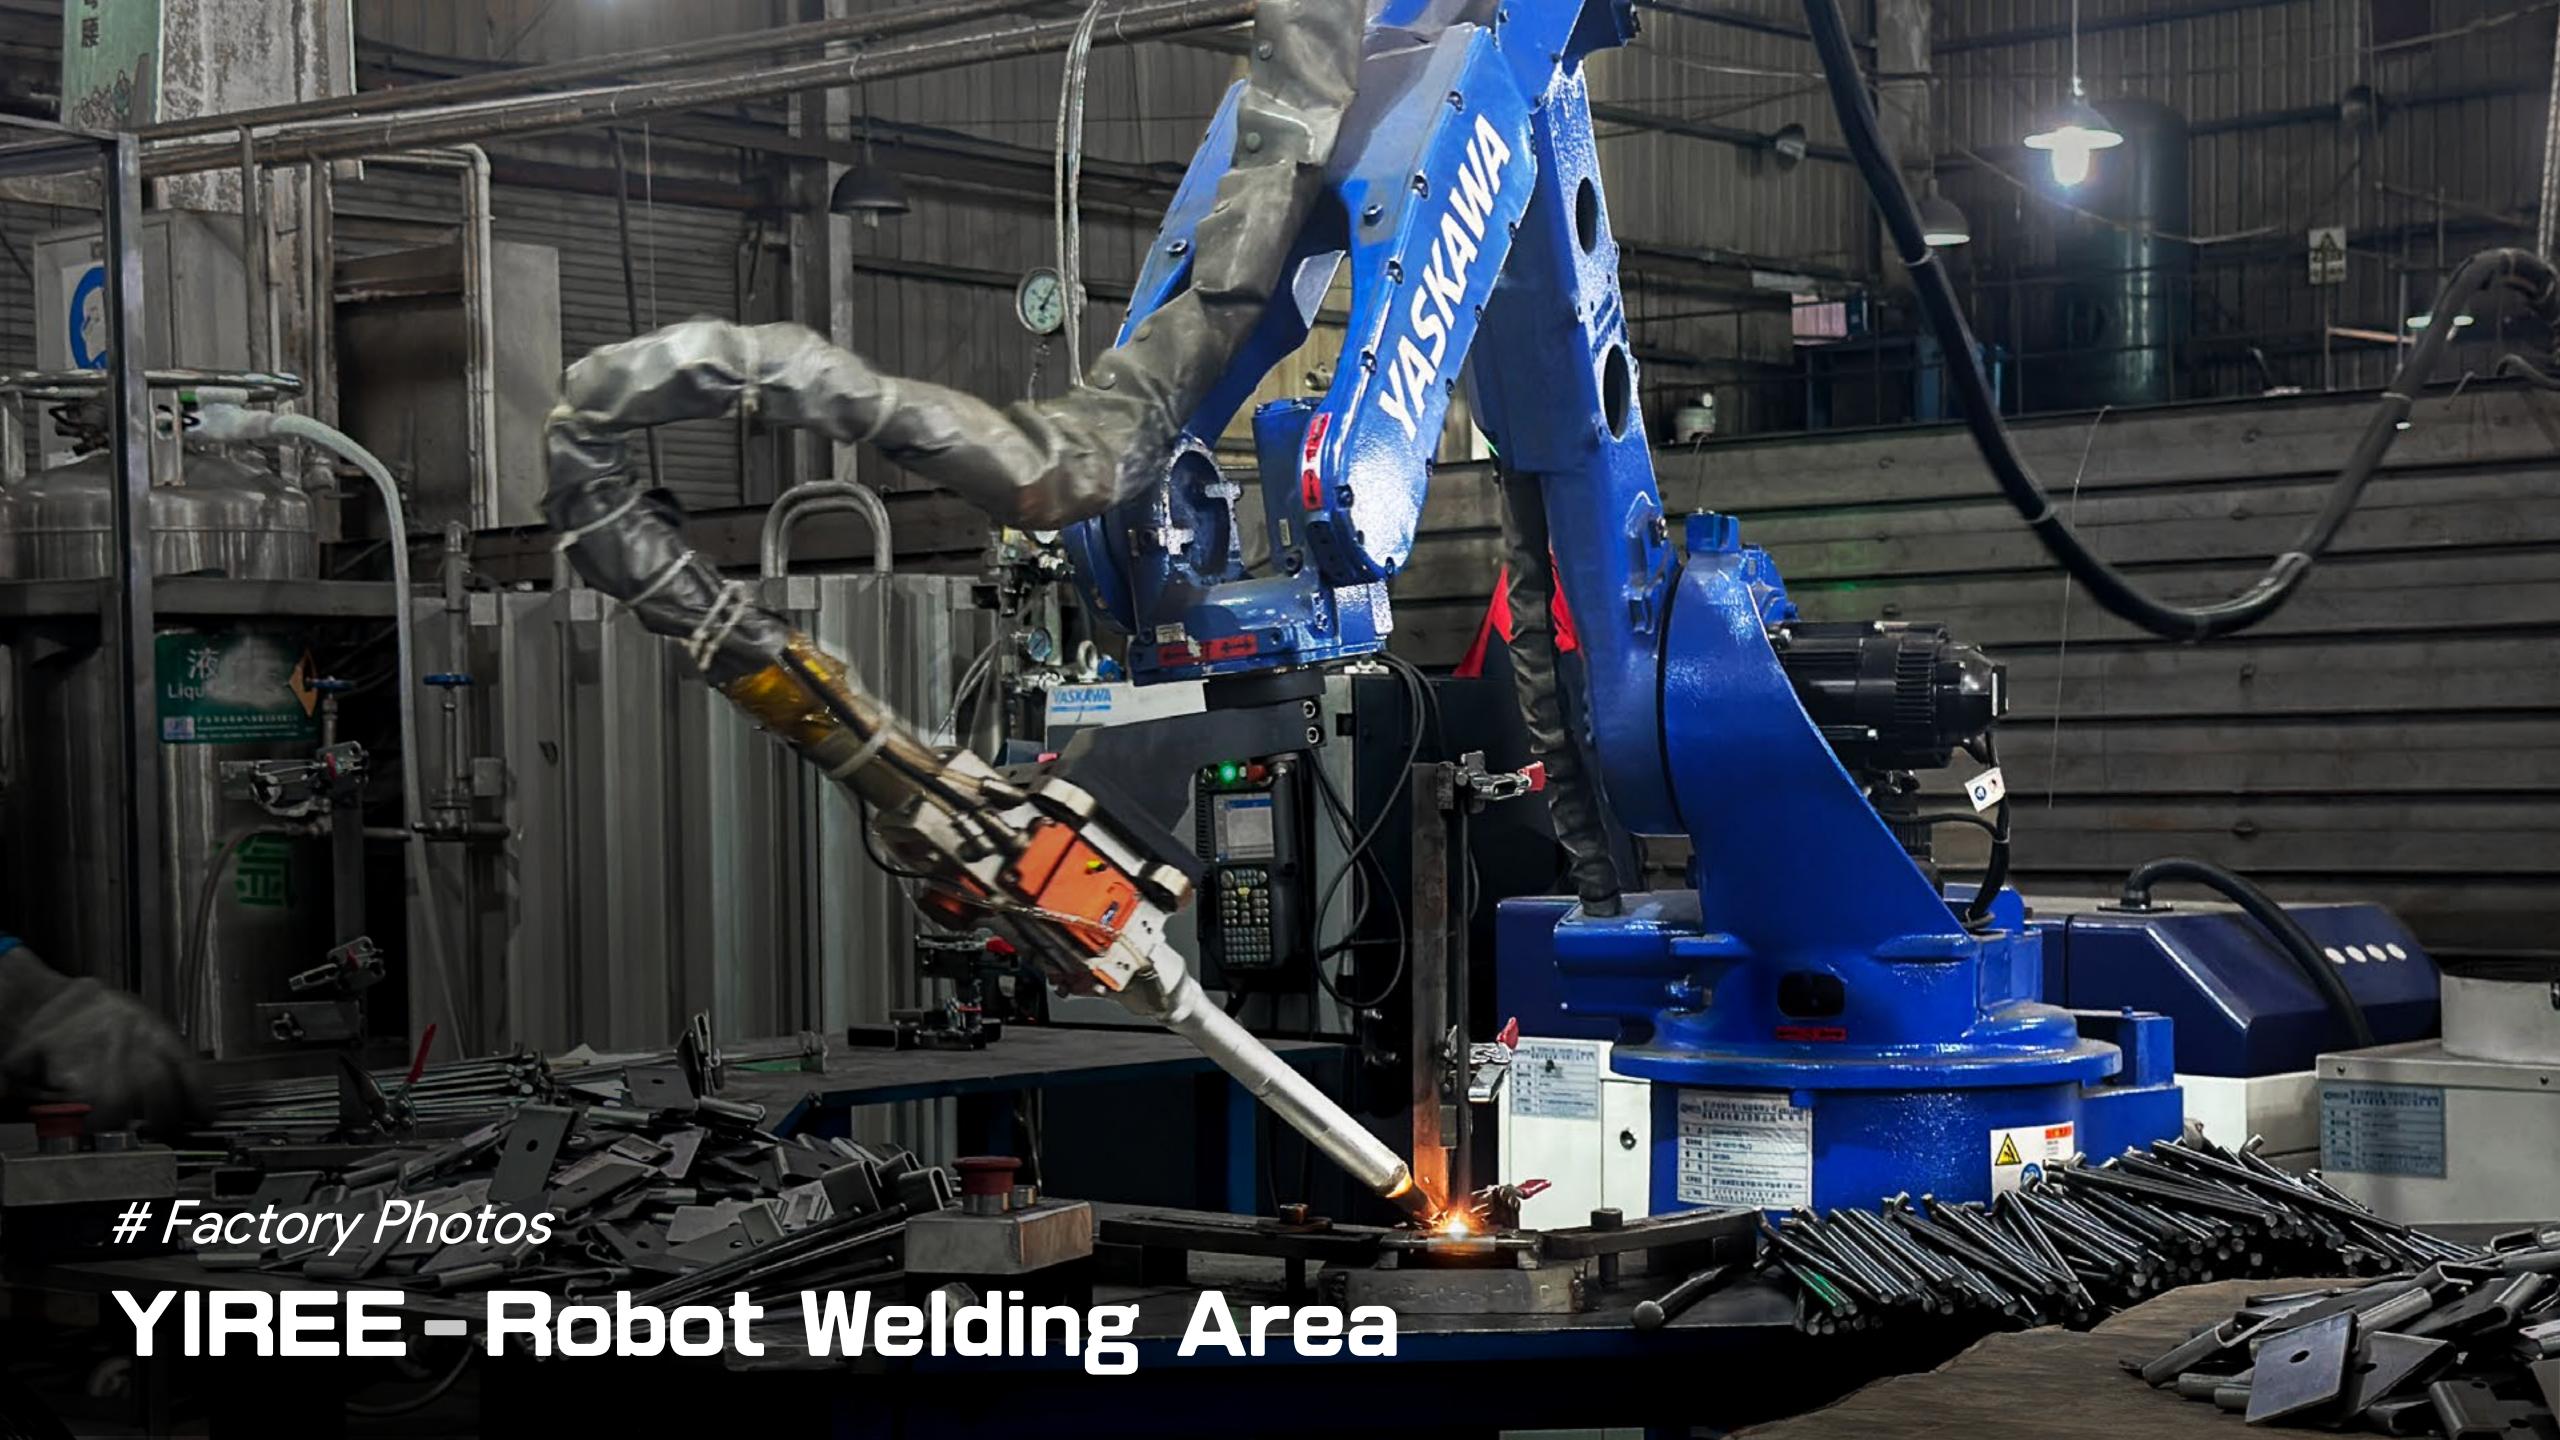

# YIREE Factory Photos

800,000 sq.ft in total with over 750 employees. Monthly capacity is over  $280 \times 40'$  HQ container in average.