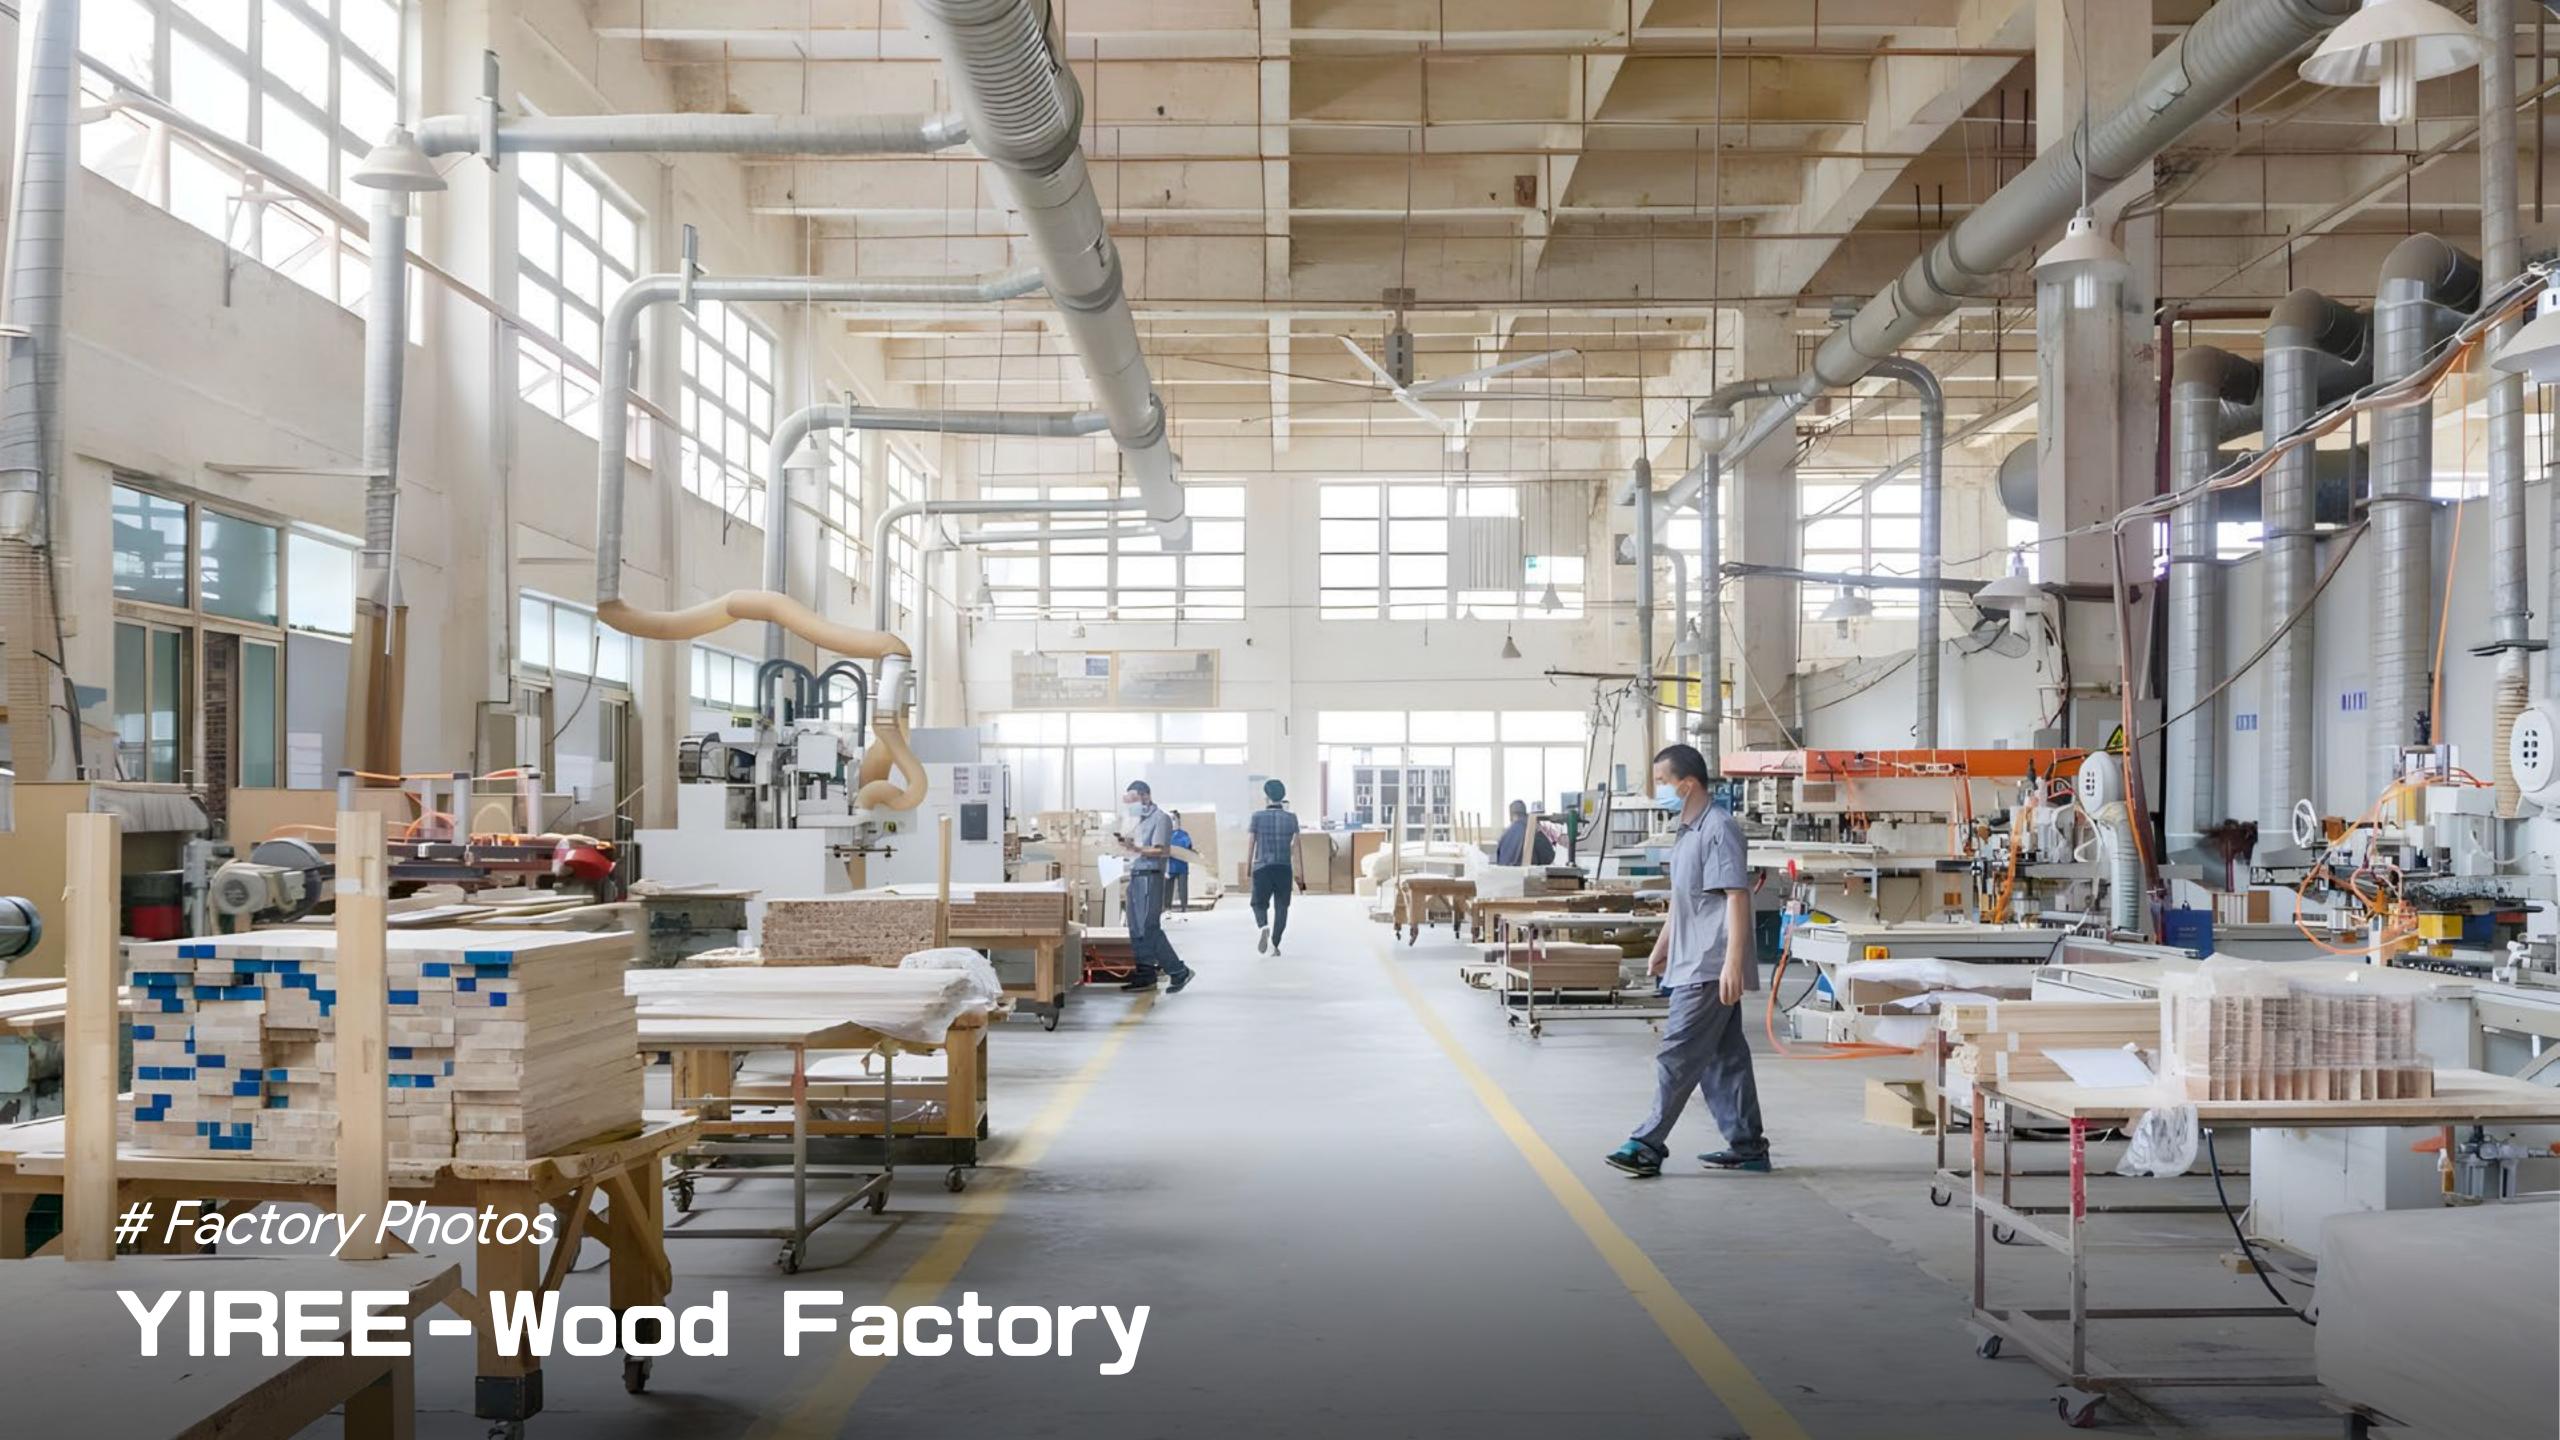

# YIREE Factory Photos

800,000 sq.ft in total with over 750 employees. Monthly capacity is over  $280 \times 40'$  HQ container in average.