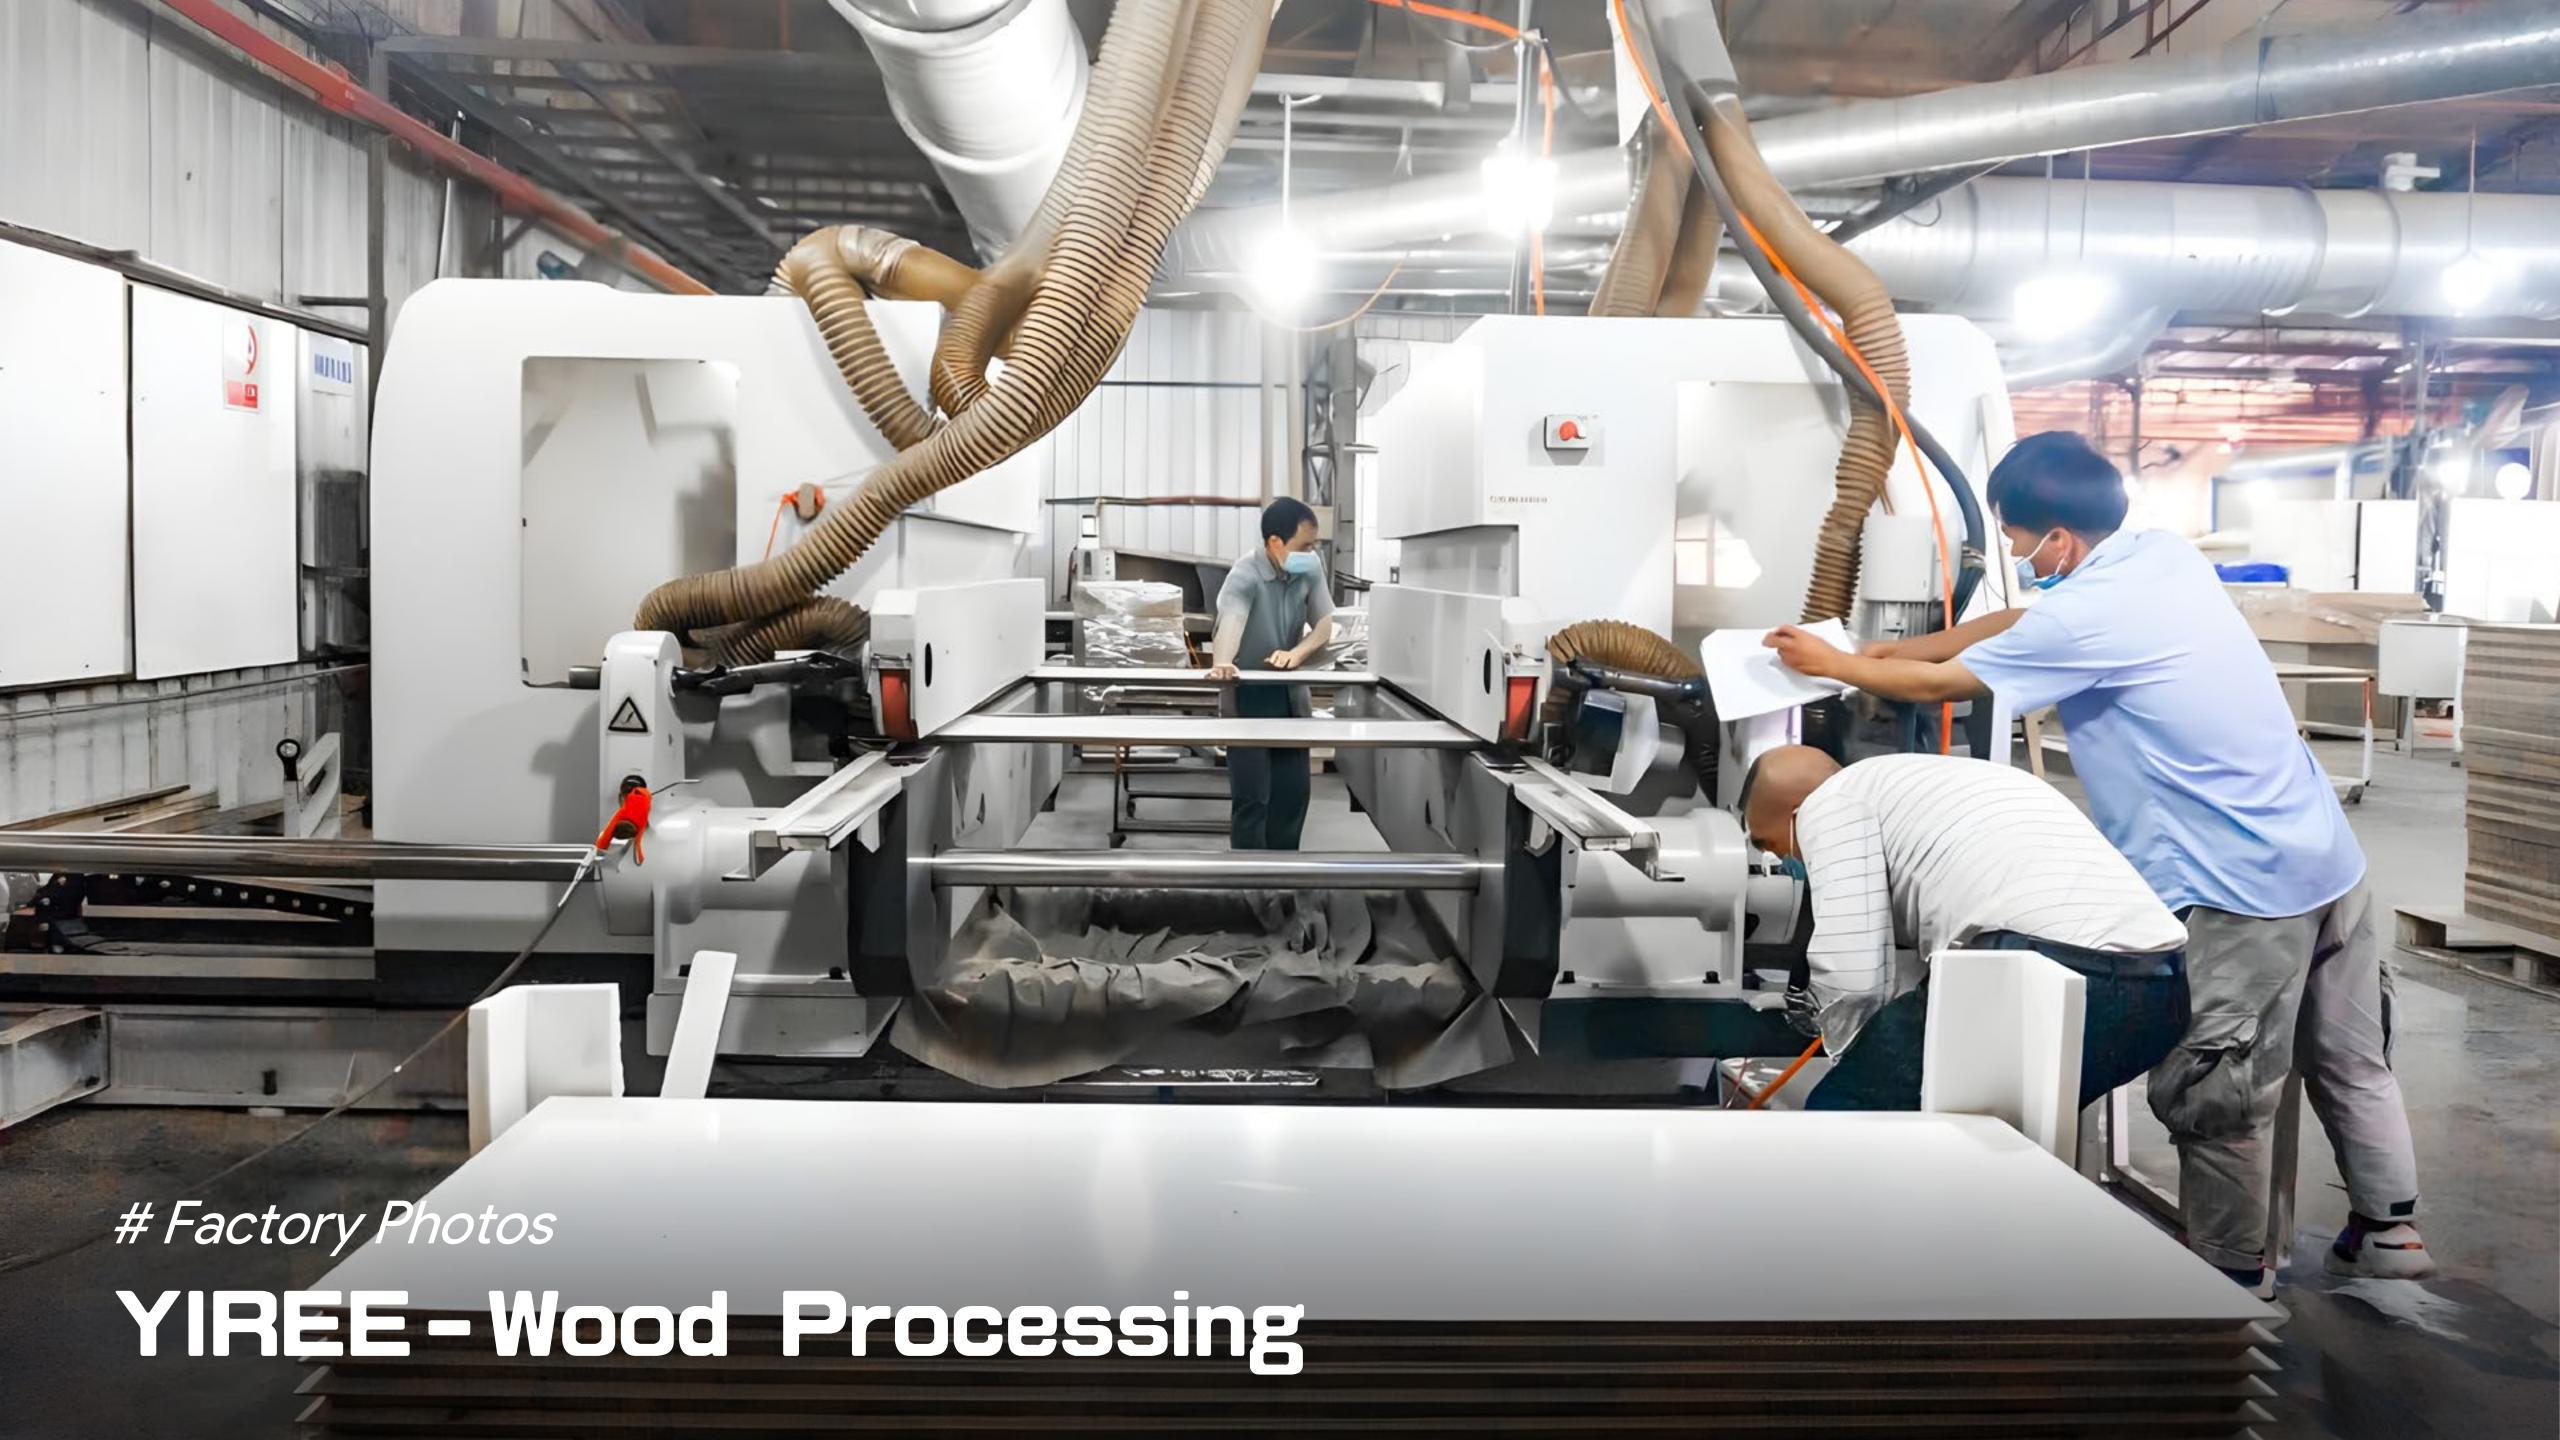

# YIREE Factory Photos

800,000 sq.ft in total with over 750 employees. Monthly capacity is over  $280 \times 40'$  HQ container in average.