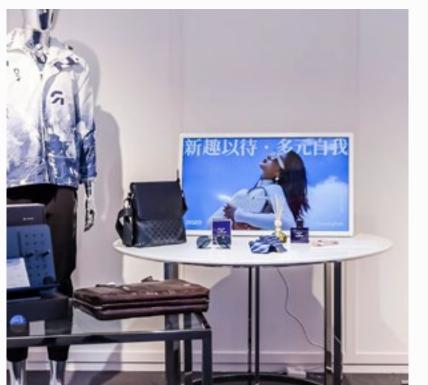

Upload your material and Create your Playlist
- 3 Release the Playlist to One/-Multiple Screens



>>>>>

Can be synchronized to multiple cities and stores





New York







#### Method B:



#### Offline Playback via USB

- ① Use Offline APP to add your local Picture/Video to Playlist table
- ② Insert your USB to your computer
- 3 Download your Playlist to USB

### INTELLIGENT PRODUCTS

Screen can be customized size, own factory, own design team, hardware and software can meet the needs of customers.











# iMGS

# COOPERATIVE BRAND

















































Abundant practical experience create a stronger brand effect

## N-DOOR

The screens and softwares have been successfully applied in hundreds of shopping malls, stores and billboard locations.















## IN-STORE







### OUT-DOOR









- WWW.iMGSTECH.COM
- © 19TH FLOOR, 482 XINGLINWAN ROAD, JIMEI DISTRICT, XIAMEN, CHINA

- WWW.YIREE.COM
- © NO.66 XINGBEIERLU, JIMEI, XIAMEN, CHINA