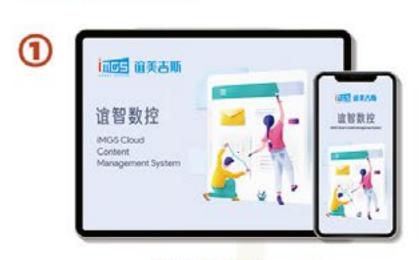

#### iMGS cloud CMS

- ① Login to your account
- Upload your material and Create your Playlist
- 3 Release the Playlist to One/-Multiple Screens

>>>>>

Can be synchronized to multiple cities and stores

New York