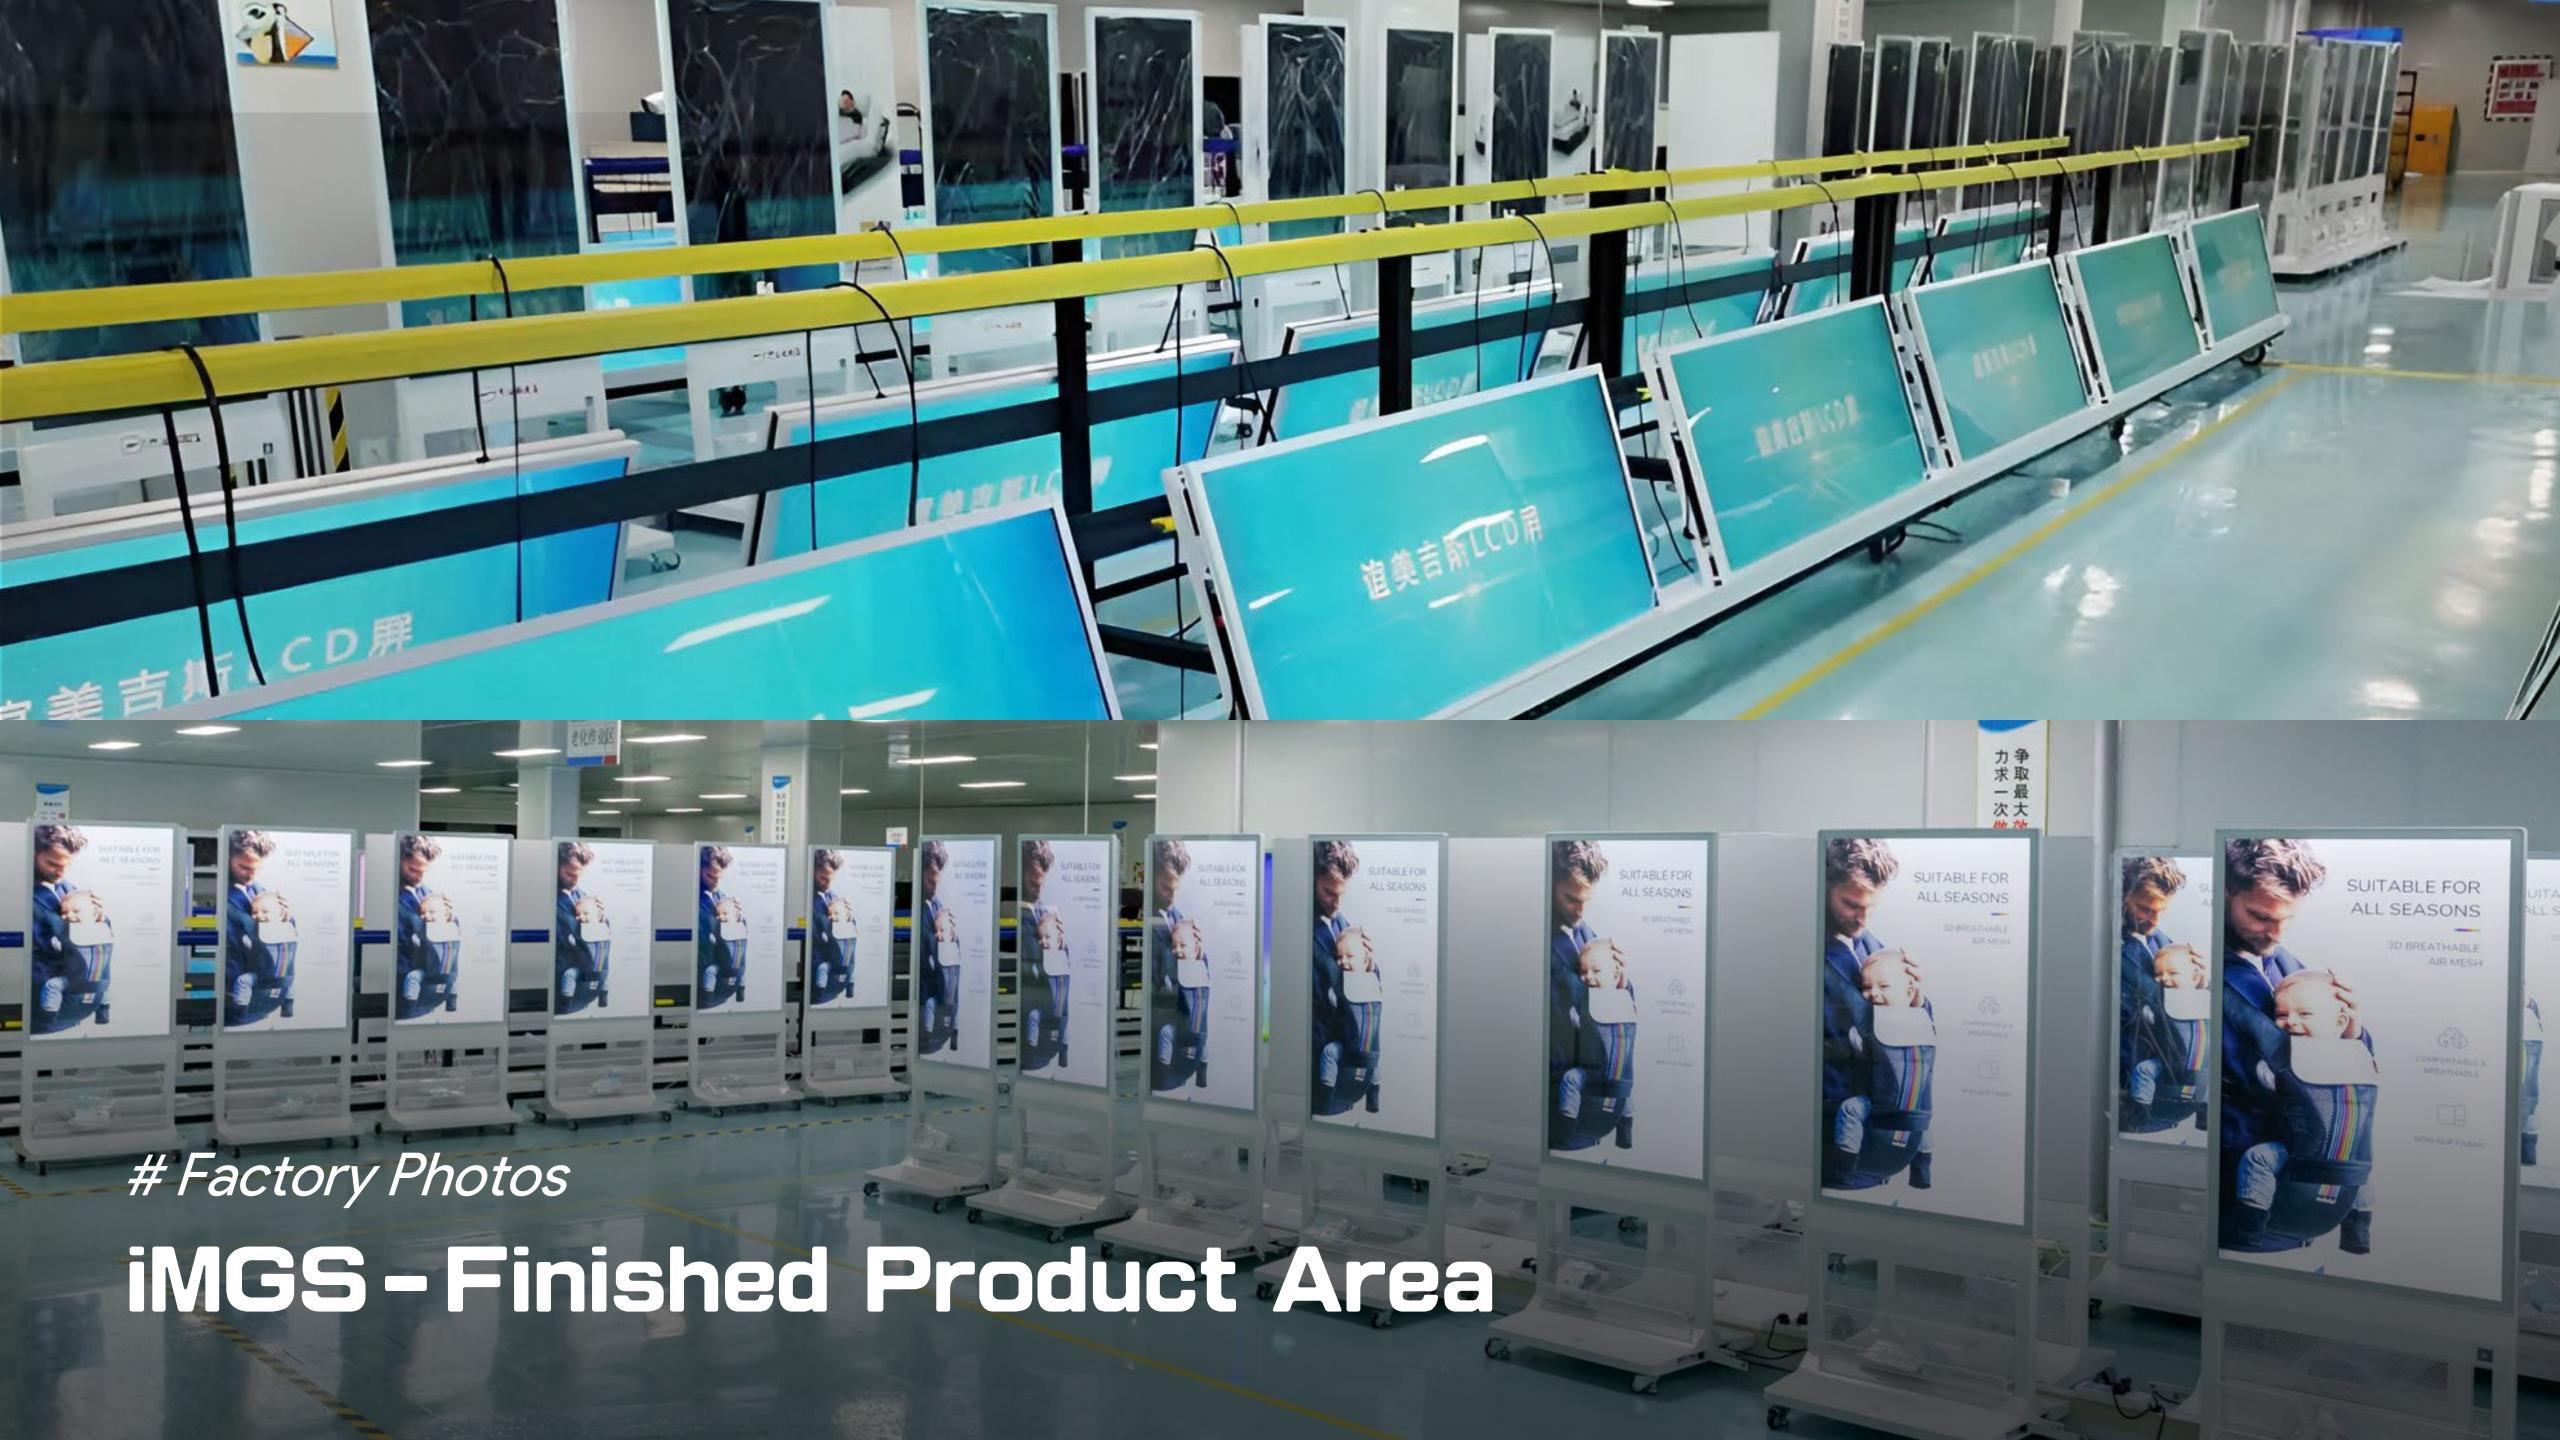

# YIREE Factory Photos

800,000 sq.ft in total with over 750 employees. Monthly capacity is over  $280 \times 40'$  HQ container in average.