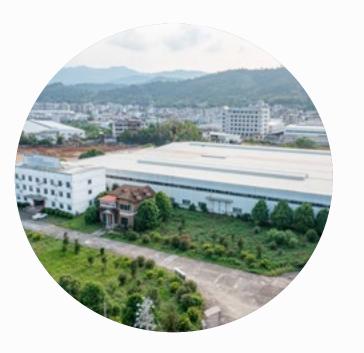

# YIREE Factory Photos

800,000 sq.ft in total with over 750 employees. Monthly capacity is over  $280 \times 40'$  HQ container in average.