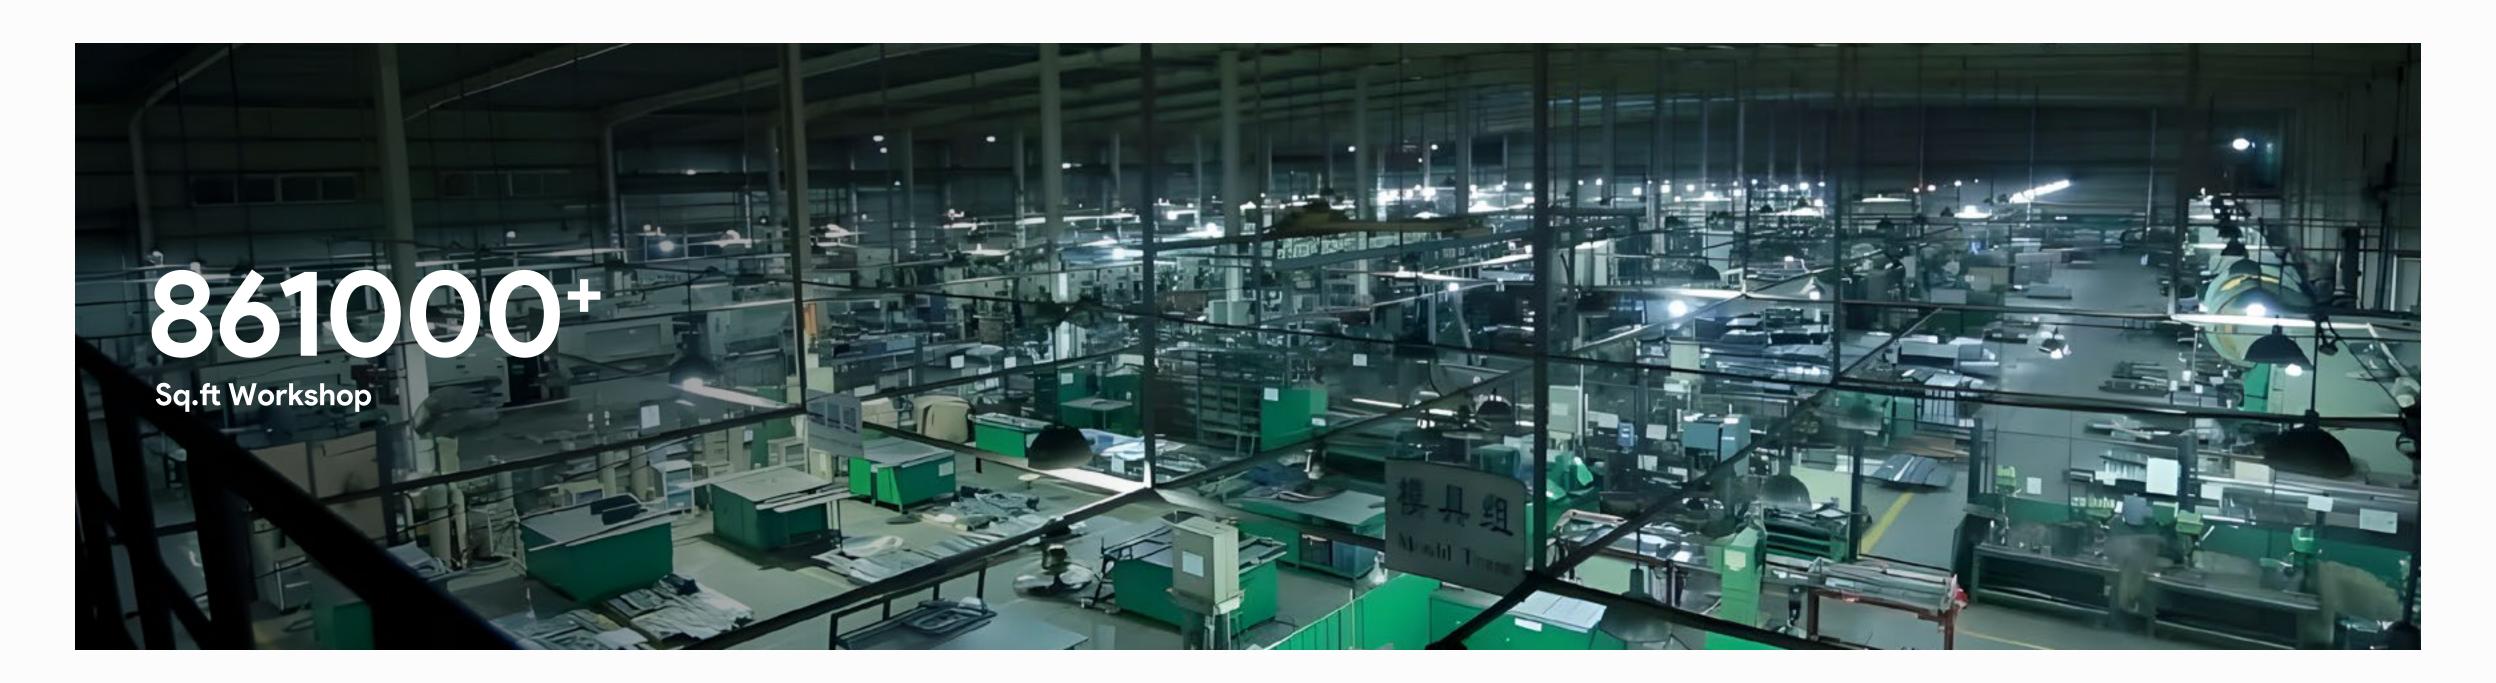

# YIREE Factory Photos

800,000 sq.ft in total with over 750 employees. Monthly capacity is over  $280 \times 40'$  HQ container in average.