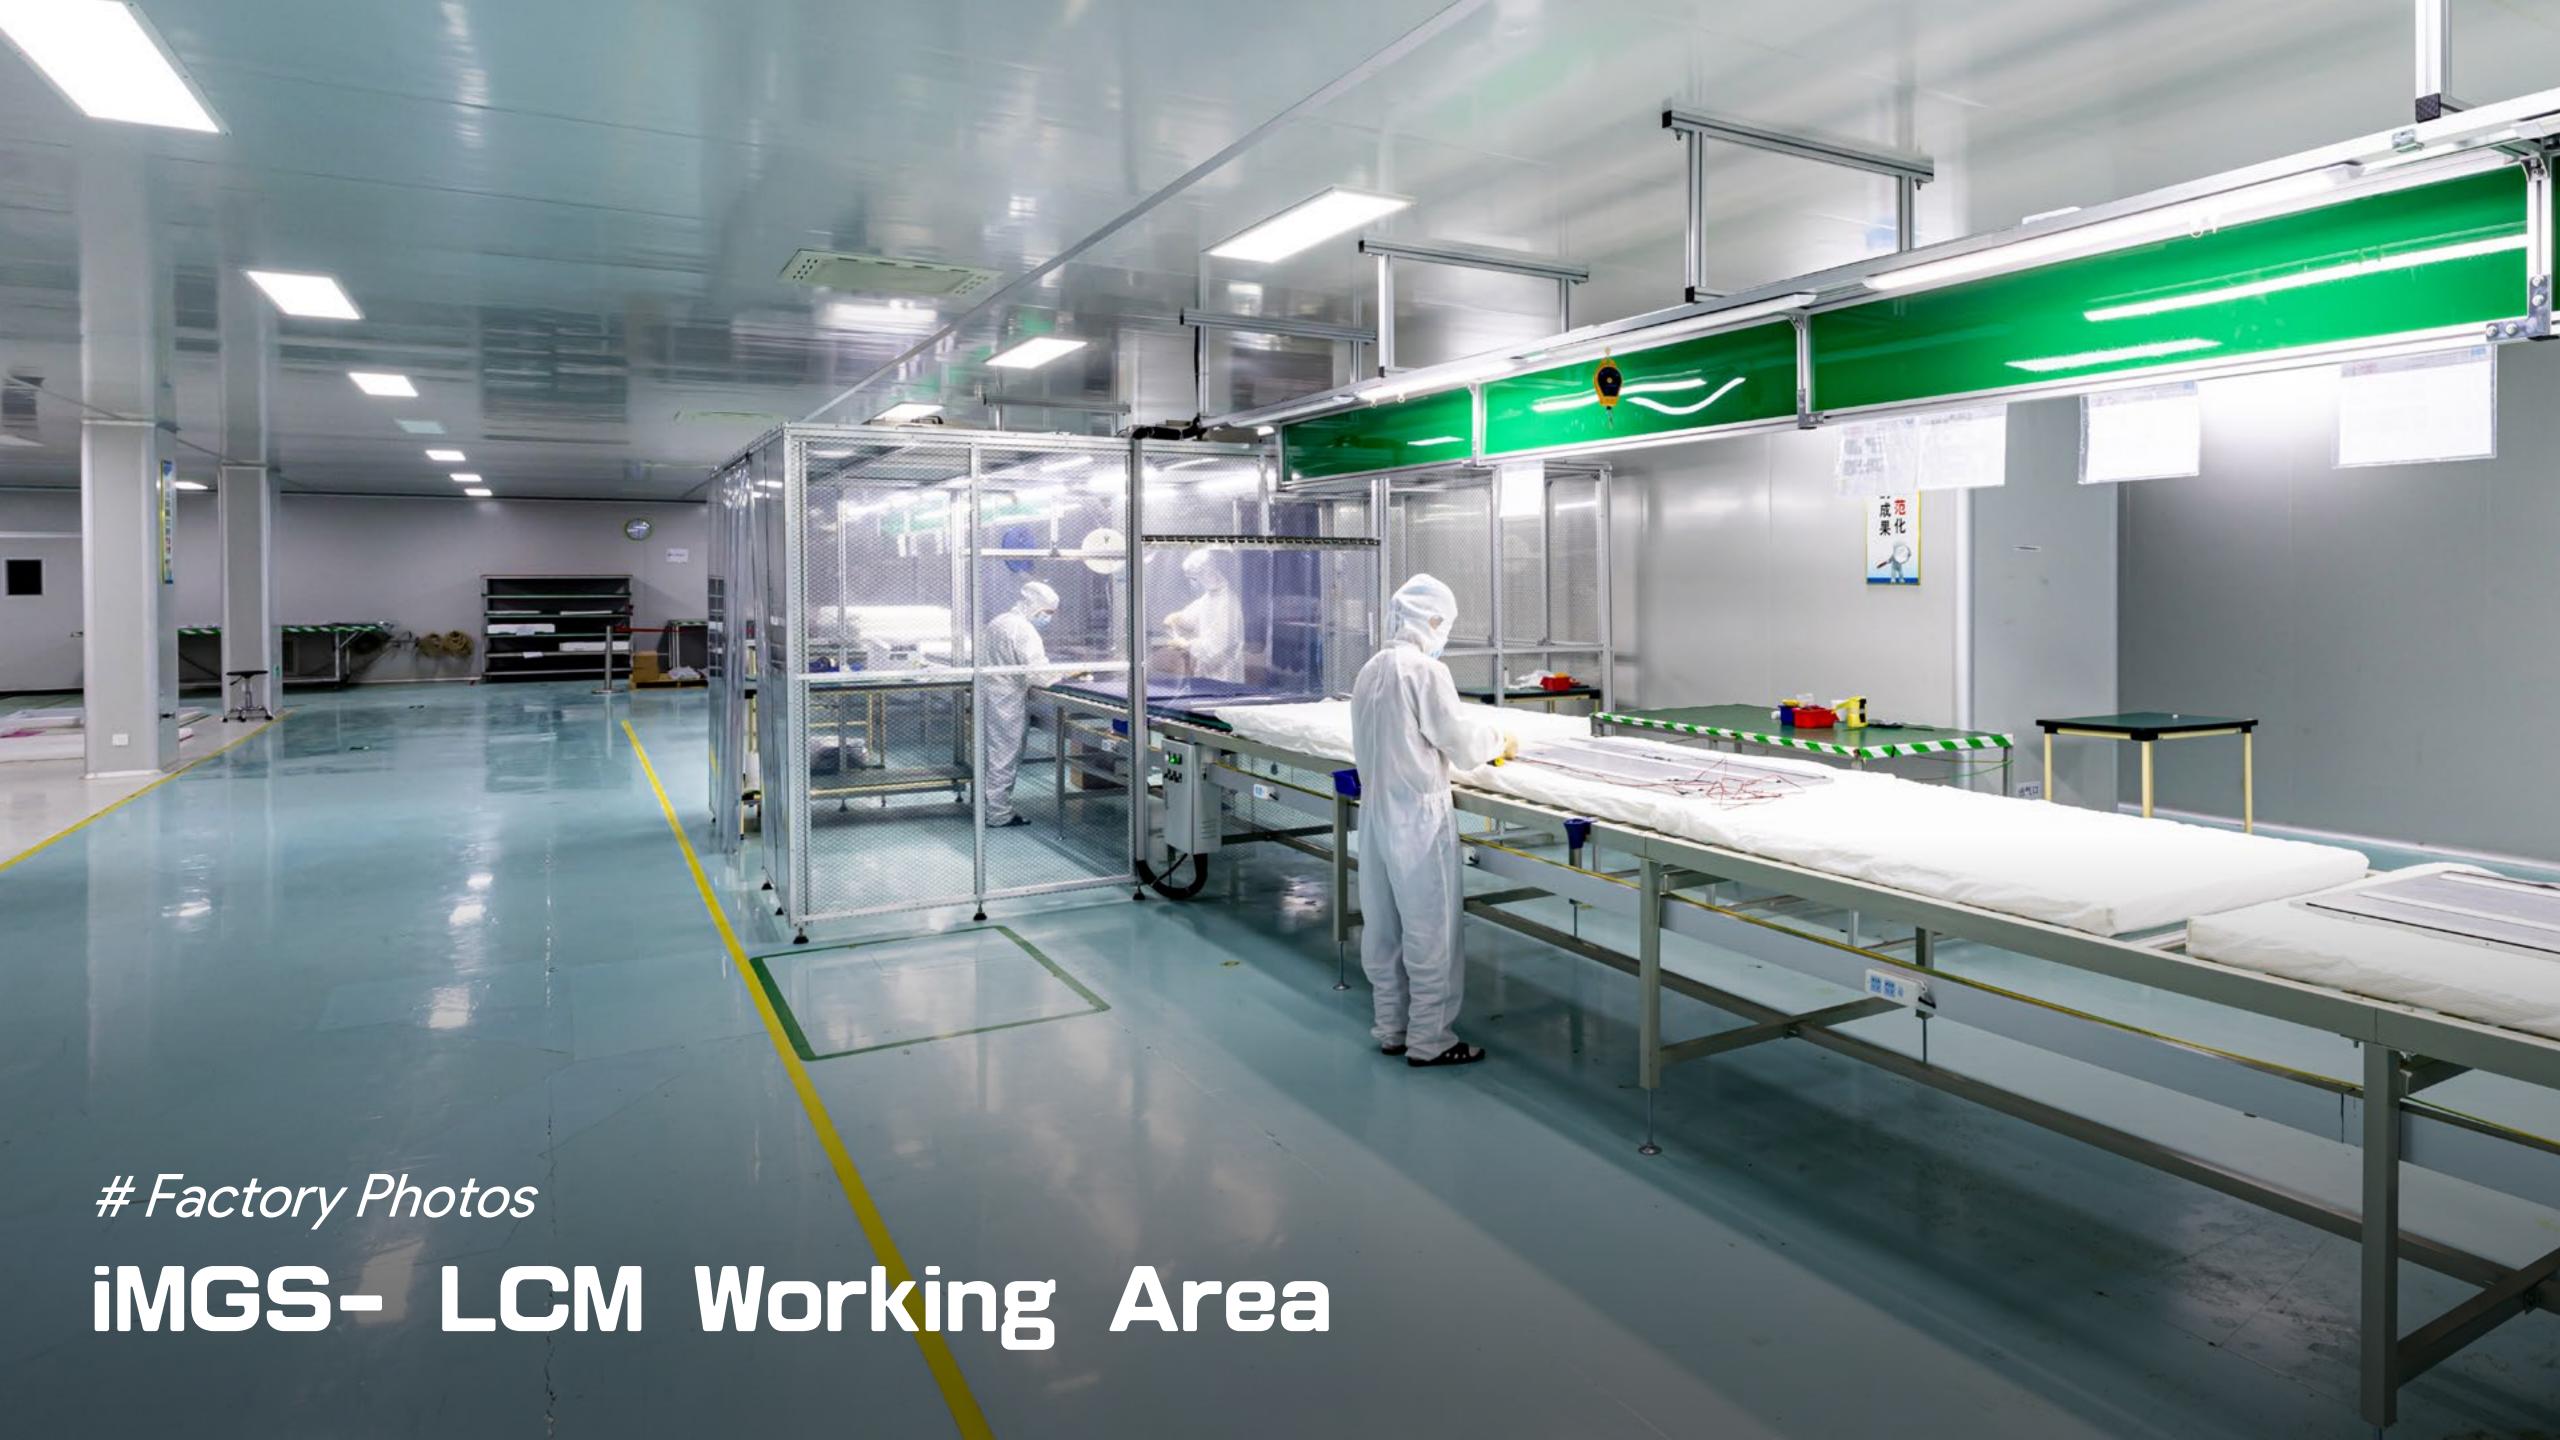

# YIREE Factory Photos

800,000 sq.ft in total with over 750 employees. Monthly capacity is over  $280 \times 40'$  HQ container in average.